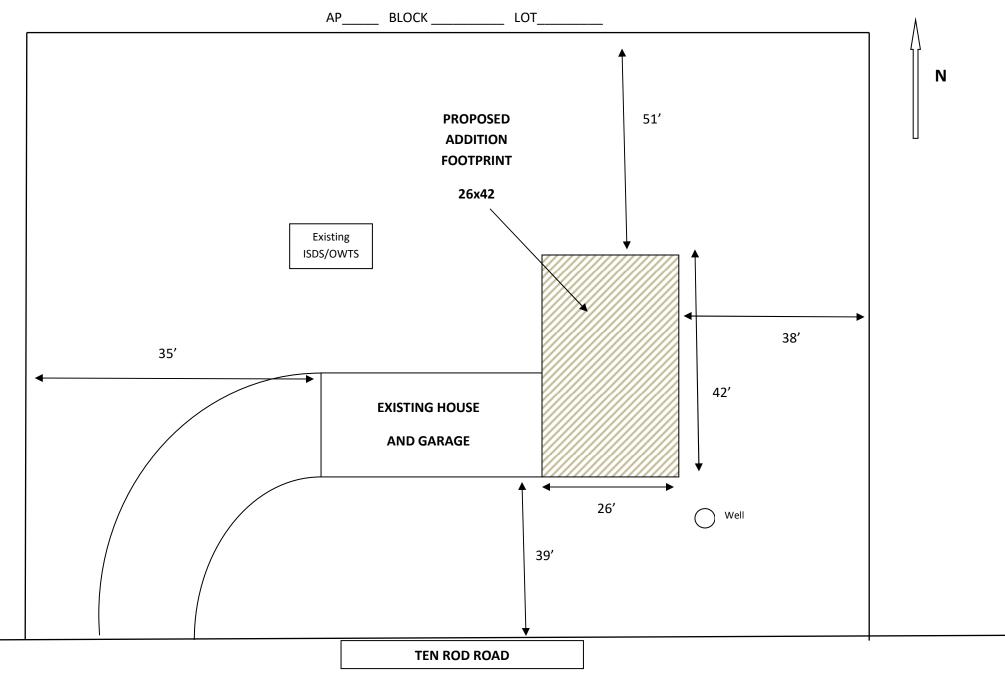

## **SITE MAP EXAMPLE**

SITE MAP REQUIRES THE ACCURATE LOCATION OF ALL EXISTING AND PROPOSED STRUCTURES (INCLUDING DECKS, SHEDS, BARNS, AND DWELLING UNIT) WILL ALL BOUNDARY SETBACKS CLEARLY MARKED.

DRAW NORTH ARROW AND IDENTIFY THE NEAREST ROAD